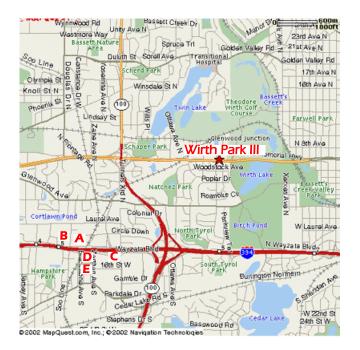

## North Metro (North of I-394)

Take Hwy 100 South to Hwy 55. Travel East towards downtown almost a mile to the second traffic light after the 100/55 interchange. This will be Meadow Lane. Turn left onto Meadow Lane from the right most left turn lane. Turn right into the second driveway on your right. Find a place to park and enter the first building which is closest to Meadow Lane. Take the elevator to the second floor. Turn right around the corner when leaving the elevator and you will see the door to the training center (Suite 200).

### South Metro (South of I-394 including Airport)

Take Hwy 100 North to Hwy 55. This is the second exit North of I-394. Travel East towards downtown almost a mile to the second traffic light after the 100/55 interchange. This will be Meadow Lane. Turn left onto Meadow Lane from the right most left turn lane. Turn right into the second driveway on your right. Find a place to park and enter the first building which is closest to Meadow Lane. Take the elevator to the second floor. Turn right around the corner when leaving the elevator and you will see the door to the training center (Suite 200).

### East Metro (I-94)

You have two choices.

**Choice One.** Exit I-94 to Wesbound I-394 and proceed to Hwy 100. Take Hwy 100 North to Hwy 55. This is the second exit North of I-394. Travel East towards downtown almost a mile to the second traffic light after the 100/55 interchange. This will be Meadow Lane. Turn left onto Meadow Lane from the right most left turn lane. Turn right into the second driveway on your right. Find a place to park and enter the first building which is closest to Meadow Lane. Take the elevator to the second floor. Turn right around the corner when leaving the elevator and you will see the door to the training center (Suite 200).

**Choice Two.** Take I-94 West to the Exit for Highway 55. Take Highway 55 West about three miles .You will pass Wirth Park and the golf course ending with a traffic light at Wirth Parkway.. Proceed to the next traffic light. This will be Meadow Lane. Turn right onto Meadow Lane.Turn right into the second driveway on your right. Find a place to park and enter the first building which is closest to Meadow Lane. Take the elevator to the second floor. Turn right around the corner when leaving the elevator and you will see the door to the training center (Suite 200).

#### Hotels

- A: Holiday Inn Express Minneapolis (Golden Valley) 6020 Wayzata Blvd. Golden Valley, MN 55416 763-545-8300 or 800-688-5977
- B: Super 8 Motel MSP/Golden Valley 6300 Wayzata Blvd. St. Louis Park, MN 55416 763-546-6277 or 800-800-8000
- C: Doubletree Park Place Hotel Minneapolis 1500 Park Place Blvd. St. Louis Park, MN 55416 952-542-8600
- D: SpringHill Suites Minneapolis/St. Louis Park 5901 Wayzata Blvd. St. Louis Park, MN 55416 952-738-7300
- E: TownePlace Suites Minneapolis West/St Louis Park 1400 Zarthan Ave S St. Louis Park, MN 55416 952-847-6900